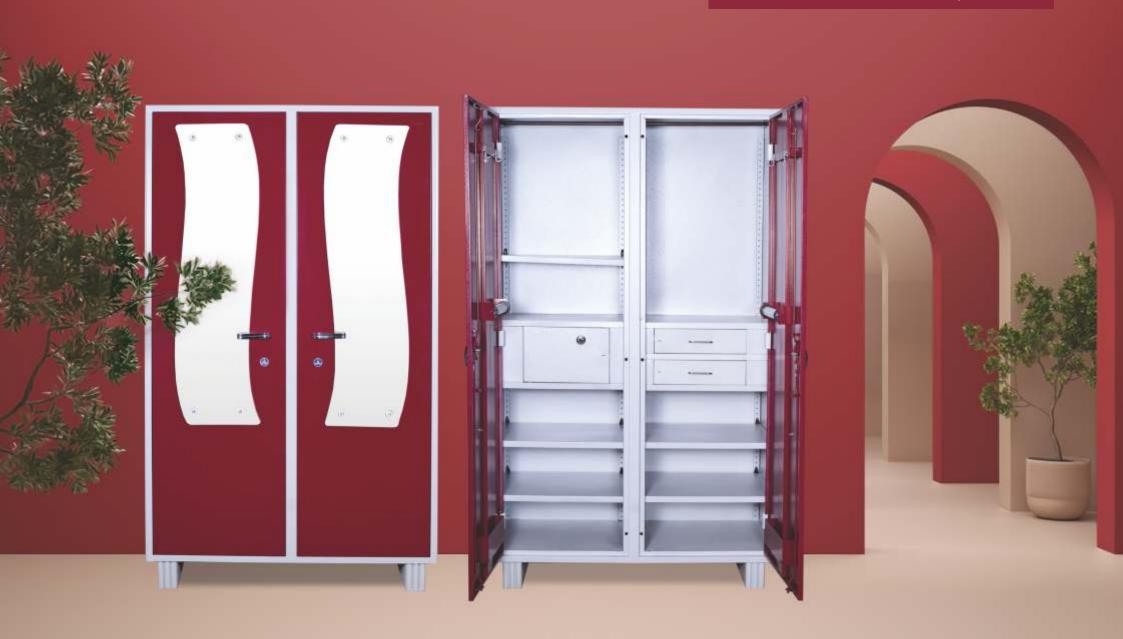

FE-1002

Domestic Full Hanger Locker - 2 Drawer Cupboard

| H   | W   | D   |
|-----|-----|-----|
| 78" | 40" | 20" |
| 78" | 46" | 20" |

| Н   | W   | D   |
|-----|-----|-----|
| 78" | 46" | 20" |

Domestic Sangam Locker - 2 Drawer Cupboard