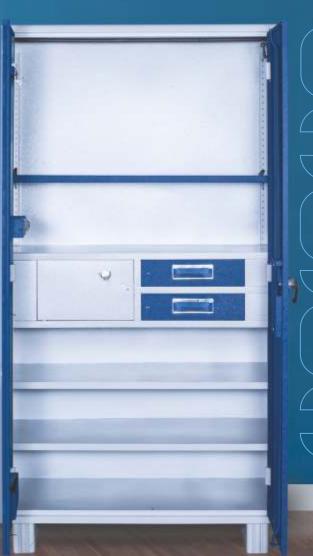

FE-1002

Domestic Full Hanger Locker - 2 Drawer Cupboard

| H   | W   | D   |
|-----|-----|-----|
| 78" | 40" | 20" |
| 78" | 46" | 20" |

| Н   | W   | D   |
|-----|-----|-----|
| 78" | 46" | 20" |

Domestic Sangam Locker - 2 Drawer Cupboard