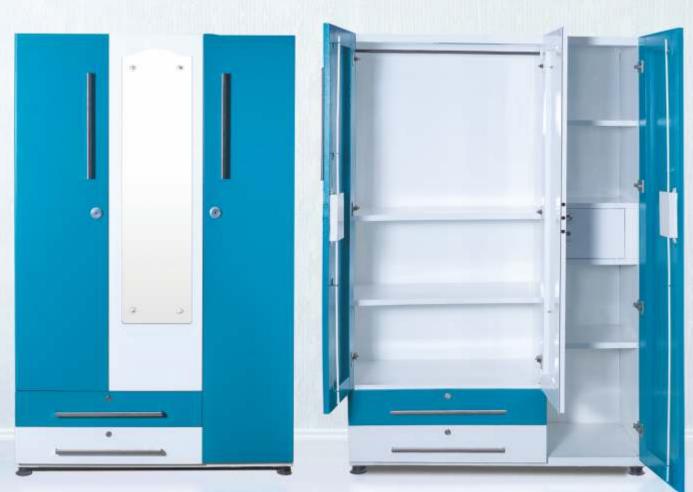

FE-1002

Domestic Full Hanger Locker - 2 Drawer Cupboard

| H   | W   | D   |
|-----|-----|-----|
| 78" | 40" | 20" |
| 78" | 46" | 20" |

| Н   | W   | D   |
|-----|-----|-----|
| 78" | 46" | 20" |

Domestic Sangam Locker - 2 Drawer Cupboard