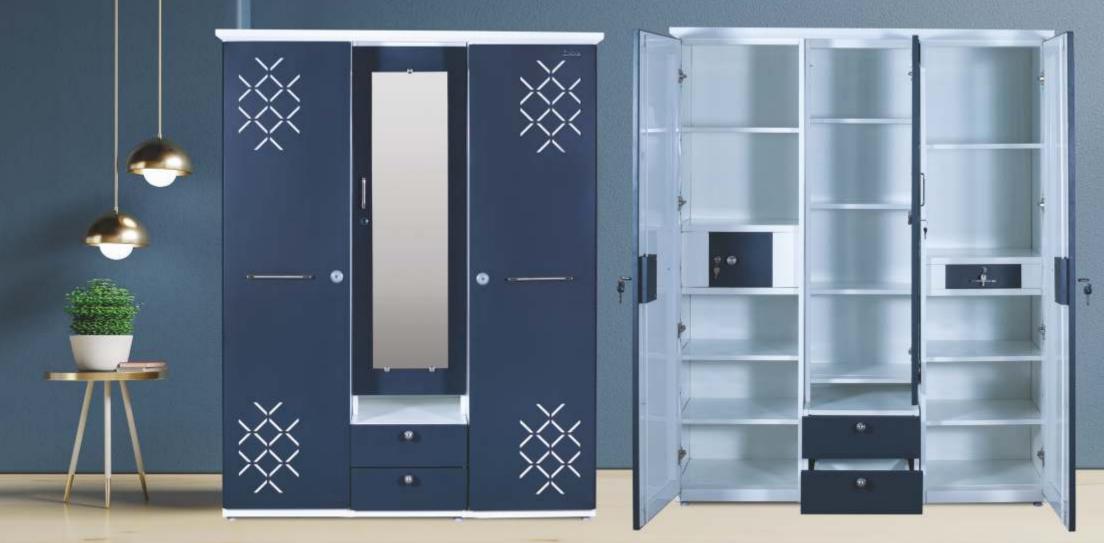

| Н   | W   | D   |
|-----|-----|-----|
| 78" | 60" | 20" |

Italian Cupboard 3 DOOR

H W D 78" 46" 20"

FE -1013

Italian Cupboard 3 DOOR

| Н   | W   | D   |
|-----|-----|-----|
| 78" | 46" | 20" |

FE -1014 W Н CNC Laser Cutting Design Model 78" 40" FE -1015