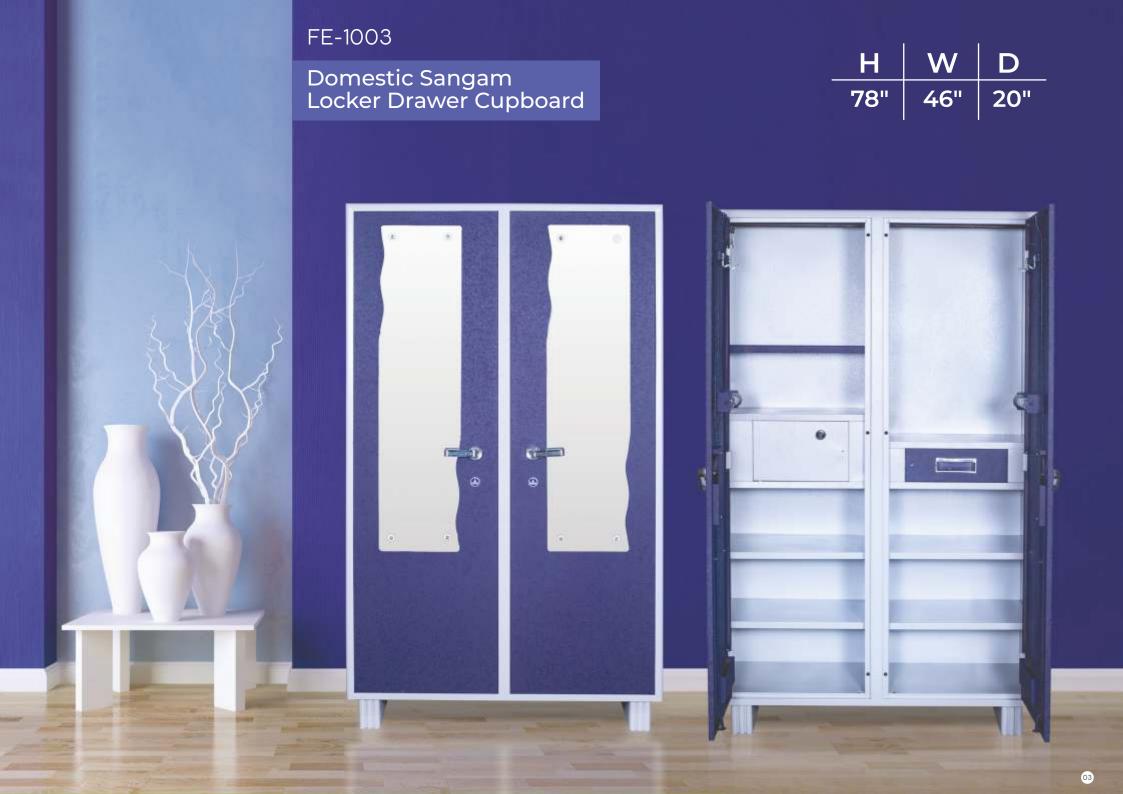

FE-1002

Domestic Full Hanger Locker - 2 Drawer Cupboard

| H   | W   | D   |
|-----|-----|-----|
| 78" | 40" | 20" |
| 78" | 46" | 20" |

| Н   | W   | D   |
|-----|-----|-----|
| 78" | 46" | 20" |

Domestic Sangam Locker - 2 Drawer Cupboard