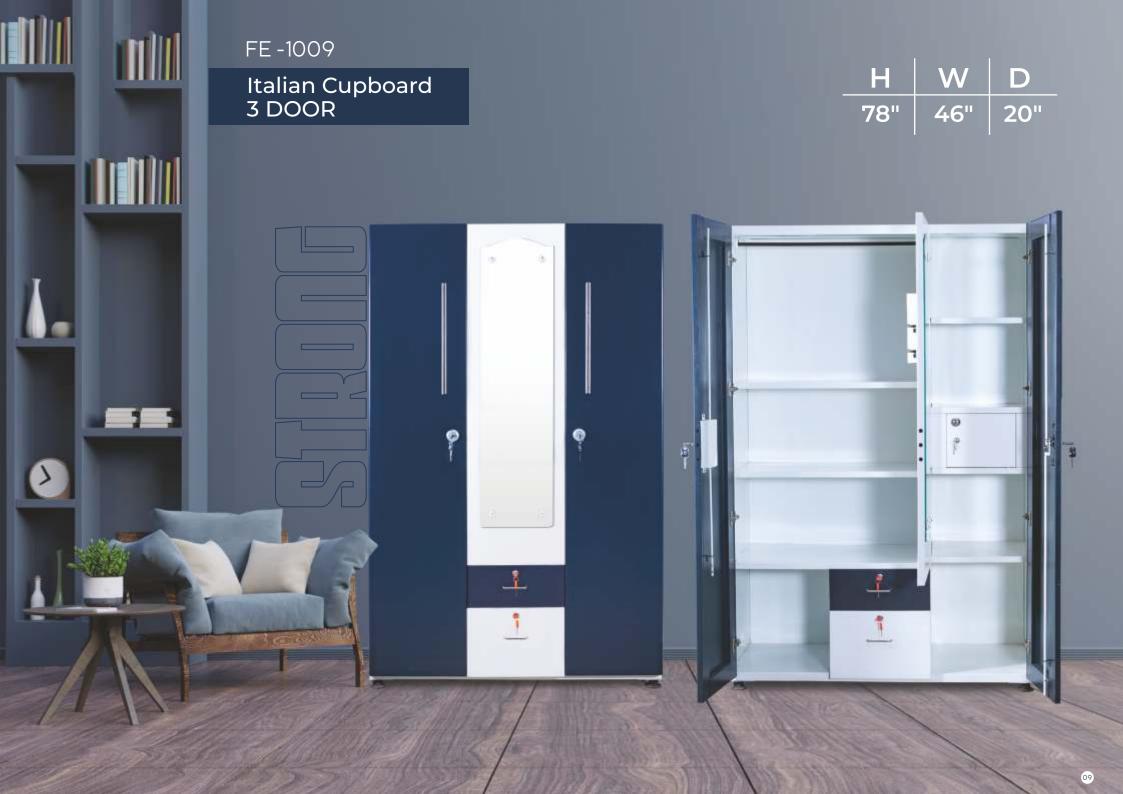

| Н   | W   | D   |
|-----|-----|-----|
| 78" | 60" | 20" |

Italian Cupboard 3 DOOR

H W D 78" 46" 20"

FE -1013

Italian Cupboard 3 DOOR

| Н   | W   | D   |
|-----|-----|-----|
| 78" | 46" | 20" |

FE -1014 W Н CNC Laser Cutting Design Model 78" 40" FE -1015