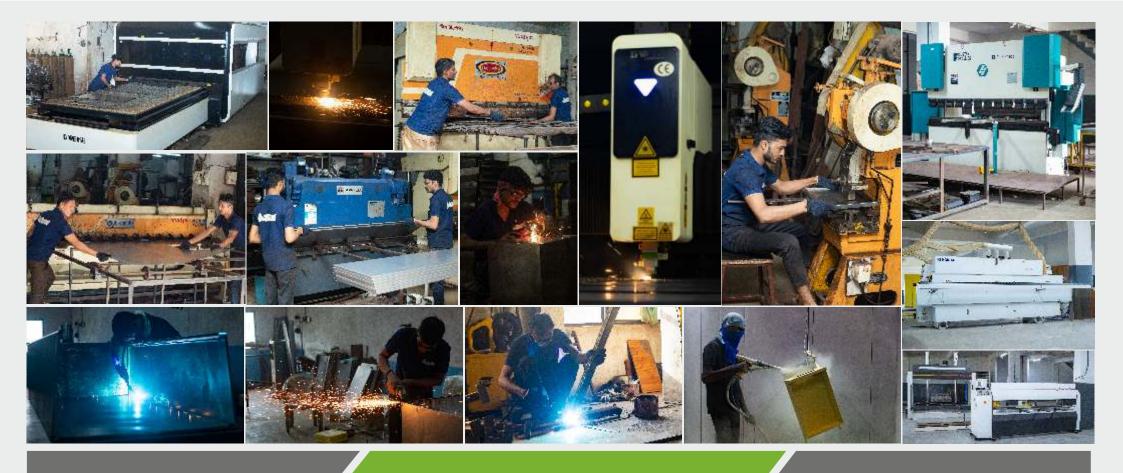

|                                               |
|                   |                                               |

CNC Laser Cutting Design Model

| Н   | W   | D   |
|-----|-----|-----|
| 78" | 60" | 21" |



FE-1019

CNC Laser Cutting Design Model

| Н   | W   | D   |
|-----|-----|-----|
| 78" | 78" | 21" |



| Н   | W   | D   |
|-----|-----|-----|
| 78" | 66" | 21" |

FE -1020 CNC Laser Cutting Design Model















# MODULAR





### **WE ALSO MANUFACTURE:**

# INSTITUTIONAL - INDUSTRIAL PRODUCTS

**Mobile Compactor** Locker Cupboard Library Cupboard Store-well Cupboard Mobile Locker for Staff Filing Cabinet Slotted Angle Rack SS Canteen Table Office Table Office Chairs Shoe Rack **Book Case** Heavy Duty Rack Display Rack Benches **Display Counter** 





## **OUR MACHINERY**















### **OUR VALUABLE CLIENTS**

























for being our valued customer.

We are grateful for the pleasure of serving you.



326 to 333, Rajhans Texpa, Tati Jagda, Kadodara to Palsana, N.H. No. 8, Baleshwar, Palsana, Surat - 394 317

info@furnera.in

www.furnera.in

**()** +91 97129 99589

**Q** +91 72039 99589