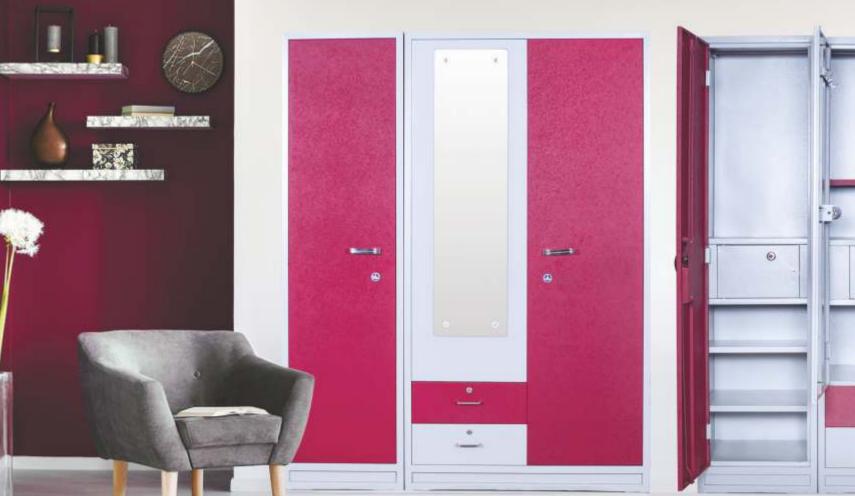

FE-1005

Domestic Sangam Half Door Cupboard

| Н   | W   | D   |
|-----|-----|-----|
| 78" | 46" | 20" |

Domestic 3 Door Cupboard

| Н   | W   | D   |
|-----|-----|-----|
| 78" | 46" | 20" |

Domestic 2 Piece Foldable Cupboard