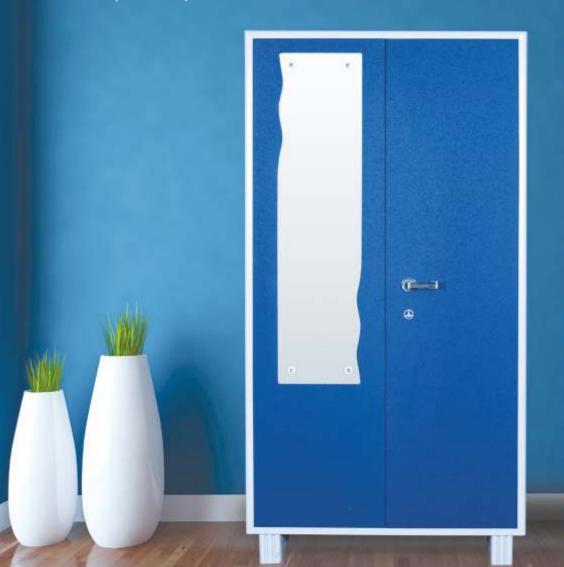

FE-1002

Domestic Full Hanger Locker - 2 Drawer Cupboard

| H   | W   | D   |
|-----|-----|-----|
| 78" | 40" | 20" |
| 78" | 46" | 20" |

| Н   | W   | D   |
|-----|-----|-----|
| 78" | 46" | 20" |

Domestic Sangam Locker - 2 Drawer Cupboard