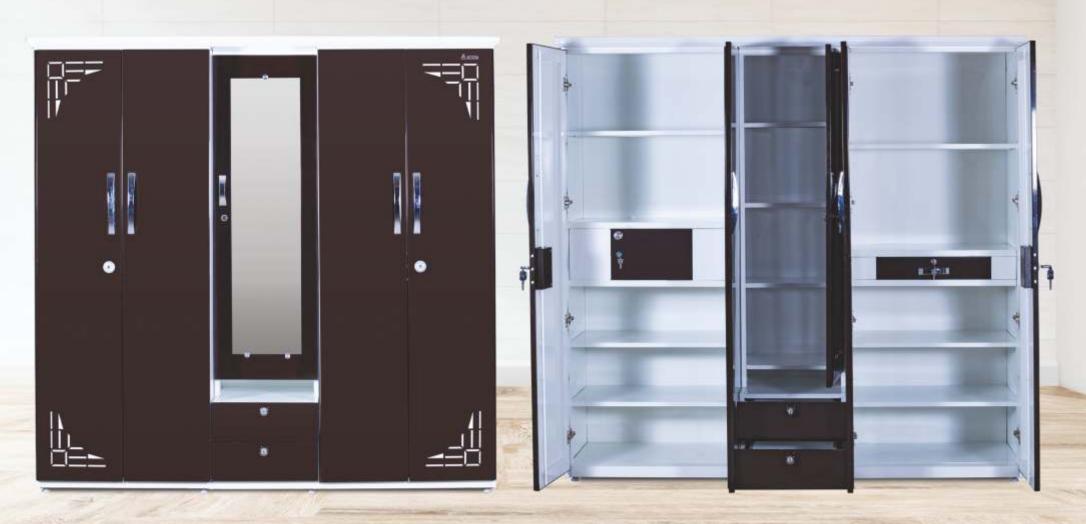

CNC Laser Cutting Design Model

| Н   | W   | D   |
|-----|-----|-----|
| 78" | 60" | 21" |

FE-1019

CNC Laser Cutting Design Model

| Н   | W   | D   |
|-----|-----|-----|
| 78" | 78" | 21" |

| Н   | W   | D   |
|-----|-----|-----|
| 78" | 66" | 21" |