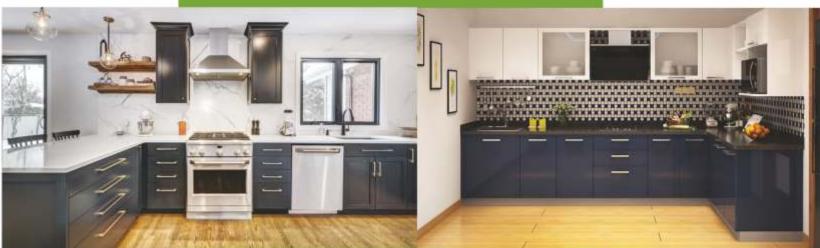

| Н   | W   | D   |
|-----|-----|-----|
| 78" | 58" | 21" |





| H W D 78" 47" 21" | FE -1017<br>CNC Laser Cutting<br>Design Model |
|-------------------|-----------------------------------------------|
|                   |                                               |
|                   |                                               |
|                   |                                               |
|                   |                                               |

CNC Laser Cutting Design Model

| Н   | W   | D   |
|-----|-----|-----|
| 78" | 60" | 21" |



FE-1019

CNC Laser Cutting Design Model

| Н   | W   | D   |
|-----|-----|-----|
| 78" | 78" | 21" |



| Н   | W   | D   |
|-----|-----|-----|
| 78" | 66" | 21" |

FE -1020 CNC Laser Cutting Design Model















# MODULAR





### **WE ALSO MANUFACTURE:**

# INSTITUTIONAL - INDUSTRIAL PRODUCTS

**Mobile Compactor** Locker Cupboard Library Cupboard Store-well Cupboard Mobile Locker for Staff Filing Cabinet Slotted Angle Rack SS Canteen Table Office Table Office Chairs Shoe Rack **Book Case** Heavy Duty Rack Display Rack Benches **Display Counter** 





## **OUR MACHINERY**















### **OUR VALUABLE CLIENTS**

























for being our valued customer.

We are grateful for the pleasure of serving you.



326 to 333, Rajhans Texpa, Tati Jagda, Kadodara to Palsana, N.H. No. 8, Baleshwar, Palsana, Surat - 394 317

info@furnera.in

www.furnera.in

**()** +91 97129 99589

**Q** +91 72039 99589