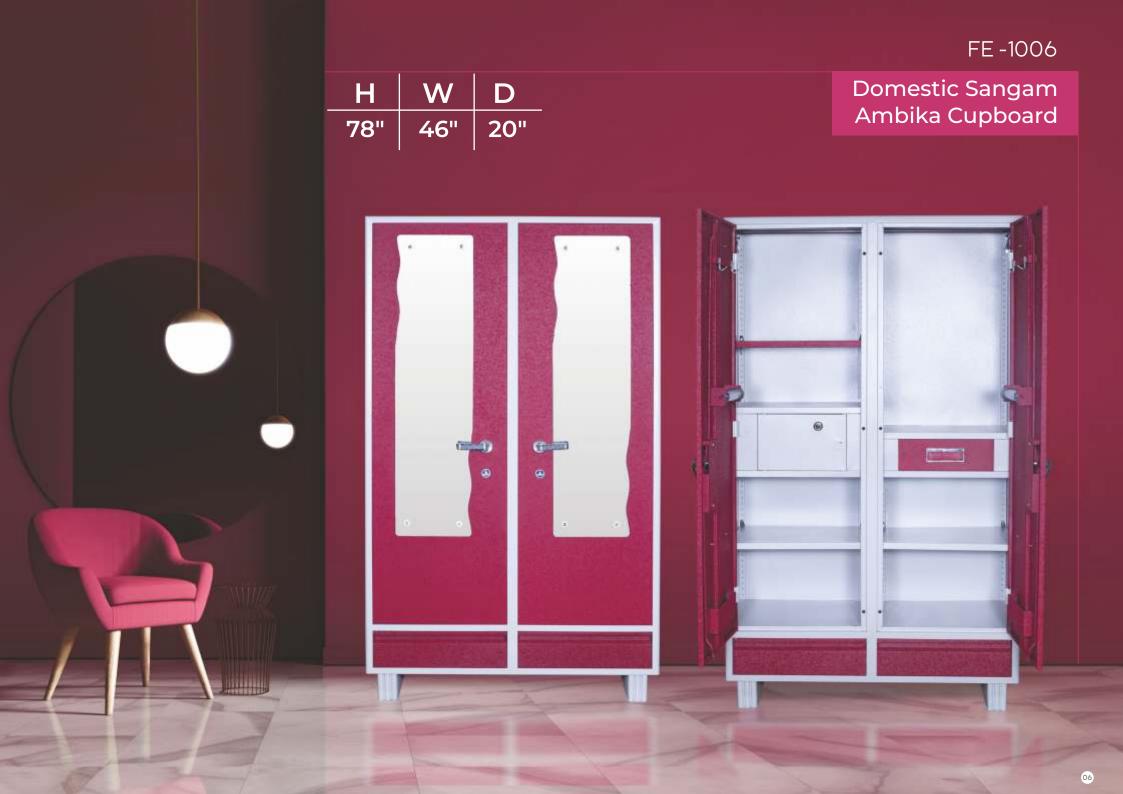

FE-1002

Domestic Full Hanger Locker - 2 Drawer Cupboard

| H   | W   | D   |
|-----|-----|-----|
| 78" | 40" | 20" |
| 78" | 46" | 20" |

| Н   | W   | D   |
|-----|-----|-----|
| 78" | 46" | 20" |

Domestic Sangam Locker - 2 Drawer Cupboard