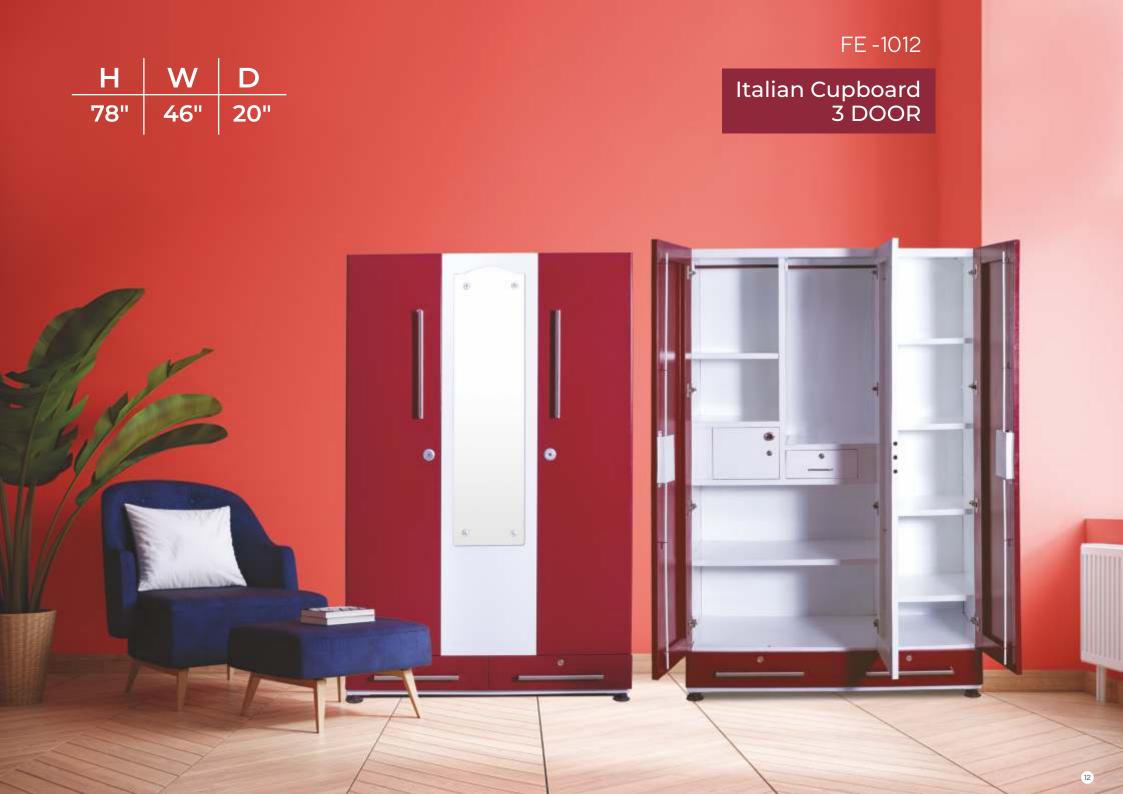

| Н   | W   | D   |
|-----|-----|-----|
| 78" | 60" | 20" |

Italian Cupboard 3 DOOR

H W D 78" 46" 20"

FE -1013

Italian Cupboard 3 DOOR

| Н   | W   | D   |
|-----|-----|-----|
| 78" | 46" | 20" |

FE -1014 W Н CNC Laser Cutting Design Model 78" 40" FE -1015