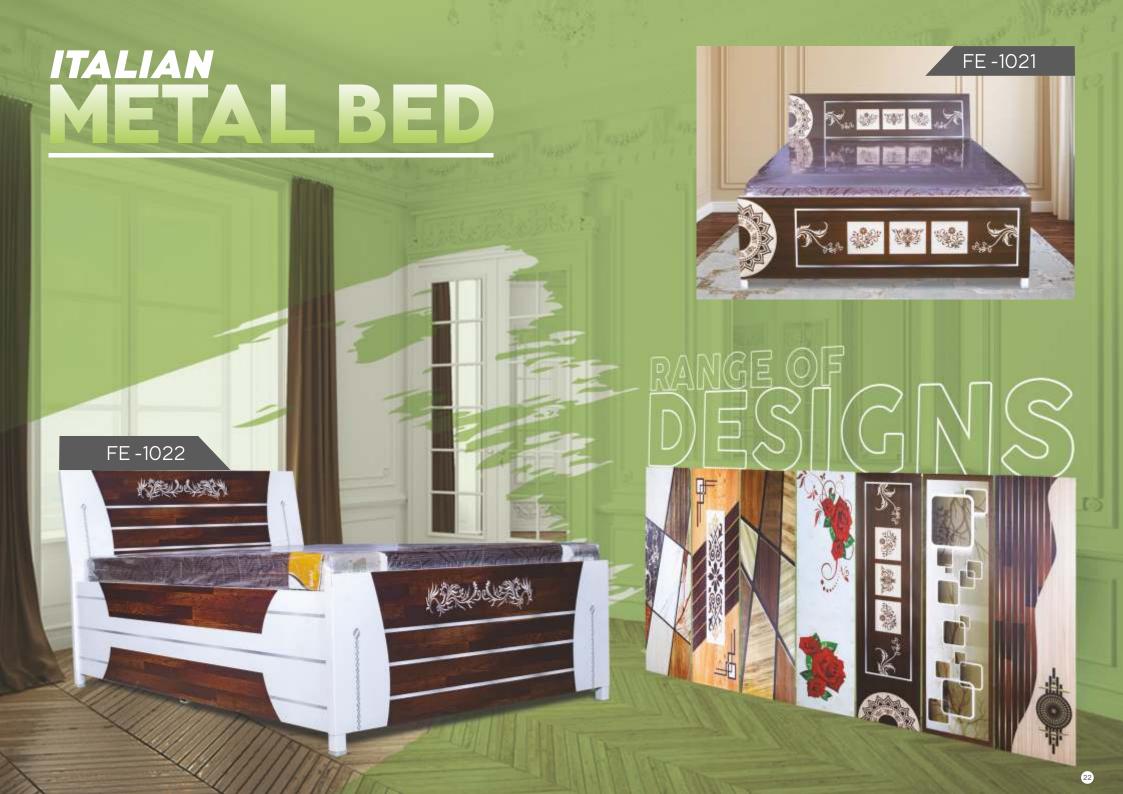

n Model

| Н   | W   | D   |
|-----|-----|-----|
| 78" | 58" | 21" |





| H W D 78" 47" 21" | FE -1017<br>CNC Laser Cutting<br>Design Model |
|-------------------|-----------------------------------------------|
|                   |                                               |
|                   |                                               |
|                   |                                               |
|                   |                                               |

CNC Laser Cutting Design Model

| Н   | W   | D   |
|-----|-----|-----|
| 78" | 60" | 21" |



FE-1019

CNC Laser Cutting Design Model

| Н   | W   | D   |
|-----|-----|-----|
| 78" | 78" | 21" |



| Н   | W   | D   |
|-----|-----|-----|
| 78" | 66" | 21" |

FE -1020 CNC Laser Cutting Design Model















# MODULAR





### **WE ALSO MANUFACTURE:**

# INSTITUTIONAL - INDUSTRIAL PRODUCTS

**Mobile Compactor** Locker Cupboard Library Cupboard Store-well Cupboard Mobile Locker for Staff Filing Cabinet Slotted Angle Rack SS Canteen Table Office Table Office Chairs Shoe Rack **Book Case** Heavy Duty Rack Display Rack Benches **Display Counter** 





## **OUR MACHINERY**















### **OUR VALUABLE CLIENTS**

























for being our valued customer.

We are grateful for the pleasure of serving you.



326 to 333, Rajhans Texpa, Tati Jagda, Kadodara to Palsana, N.H. No. 8, Baleshwar, Palsana, Surat - 394 317

info@furnera.in

www.furnera.in

**()** +91 97129 99589

**Q** +91 72039 99589