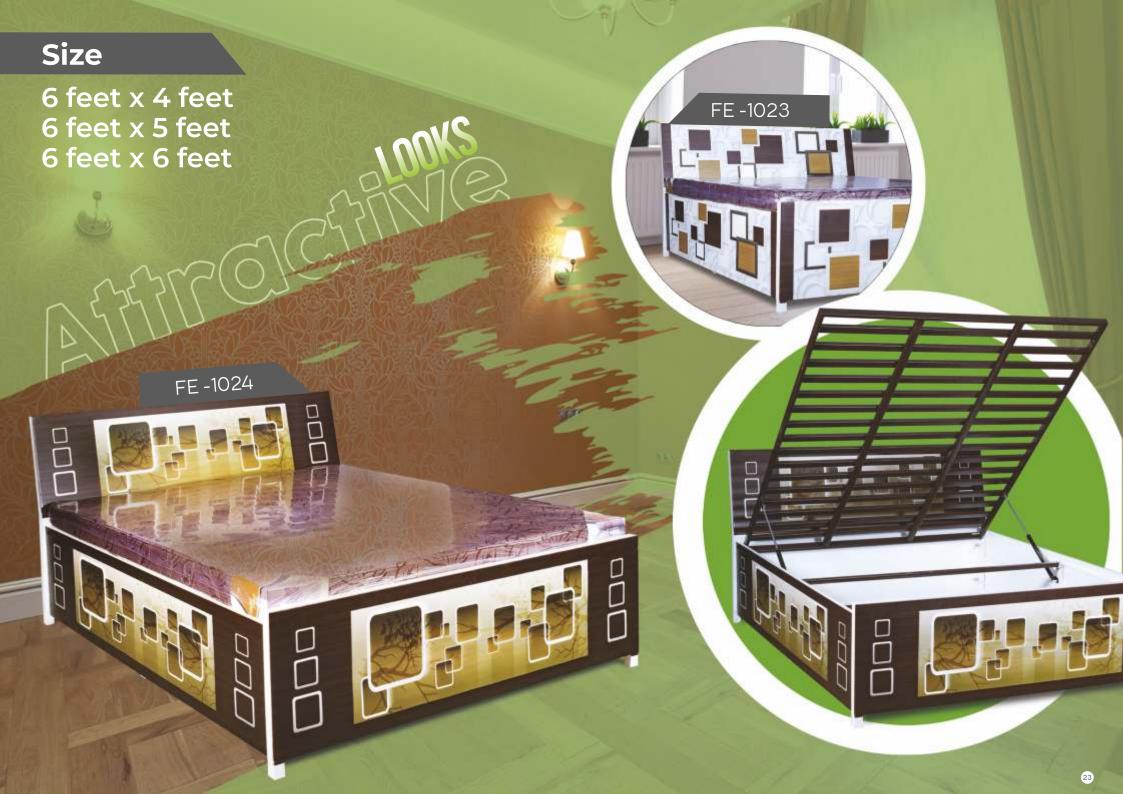

Model

| Н   | W   | D   |
|-----|-----|-----|
| 78" | 58" | 21" |





| H W D 78" 47" 21" | FE -1017<br>CNC Laser Cutting<br>Design Model |
|-------------------|-----------------------------------------------|
|                   |                                               |
|                   |                                               |
|                   |                                               |
|                   |                                               |

CNC Laser Cutting Design Model

| Н   | W   | D   |
|-----|-----|-----|
| 78" | 60" | 21" |



FE-1019

CNC Laser Cutting Design Model

| Н   | W   | D   |
|-----|-----|-----|
| 78" | 78" | 21" |



| Н   | W   | D   |
|-----|-----|-----|
| 78" | 66" | 21" |

FE -1020 CNC Laser Cutting Design Model















# MODULAR





### **WE ALSO MANUFACTURE:**

# INSTITUTIONAL - INDUSTRIAL PRODUCTS

**Mobile Compactor** Locker Cupboard Library Cupboard Store-well Cupboard Mobile Locker for Staff Filing Cabinet Slotted Angle Rack SS Canteen Table Office Table Office Chairs Shoe Rack **Book Case** Heavy Duty Rack Display Rack Benches **Display Counter** 





## **OUR MACHINERY**















### **OUR VALUABLE CLIENTS**

























for being our valued customer.

We are grateful for the pleasure of serving you.



326 to 333, Rajhans Texpa, Tati Jagda, Kadodara to Palsana, N.H. No. 8, Baleshwar, Palsana, Surat - 394 317

info@furnera.in

www.furnera.in

**()** +91 97129 99589

**Q** +91 72039 99589