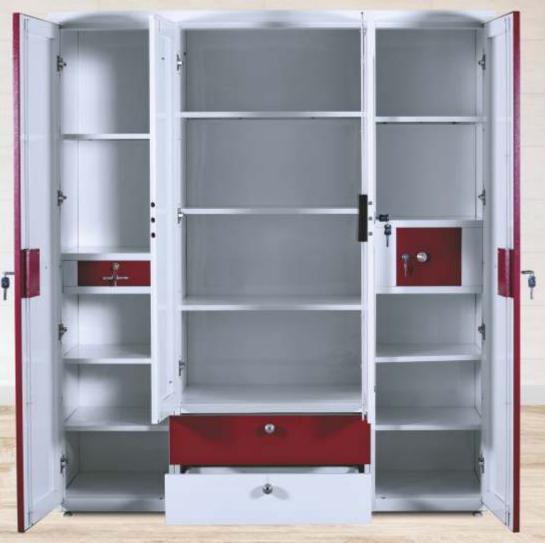

| Н   | W   | D   |
|-----|-----|-----|
| 78" | 60" | 20" |

Italian Cupboard 3 DOOR

H W D 78" 46" 20"

FE -1013

Italian Cupboard 3 DOOR

| Н   | W   | D   |
|-----|-----|-----|
| 78" | 46" | 20" |

FE -1014 W Н CNC Laser Cutting Design Model 78" 40" FE -1015