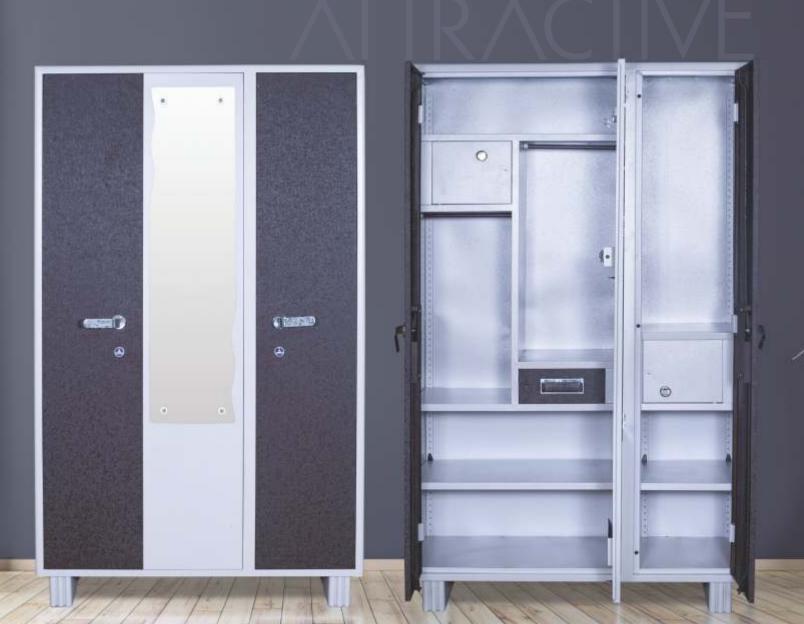

FE-1005

Domestic Sangam Half Door Cupboard

| Н   | W   | D   |
|-----|-----|-----|
| 78" | 46" | 20" |

Domestic 3 Door Cupboard

| Н   | W   | D   |
|-----|-----|-----|
| 78" | 46" | 20" |

Domestic 2 Piece Foldable Cupboard