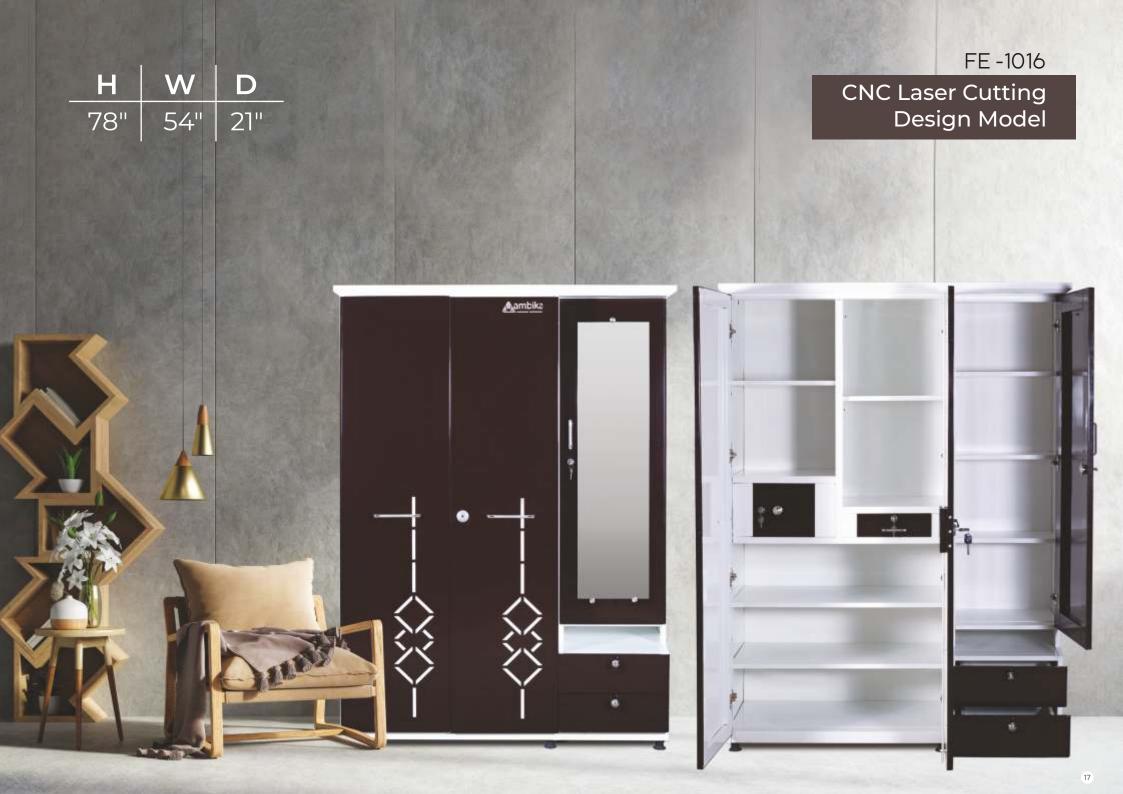

CNC Laser Cutting Design Model

| Н   | W   | D   |
|-----|-----|-----|
| 78" | 58" | 21" |

| H W D 78" 47" 21" | FE -1017<br>CNC Laser Cutting<br>Design Model |
|-------------------|-----------------------------------------------|
|                   |                                               |
|                   |                                               |
|                   |                                               |
|                   |                                               |