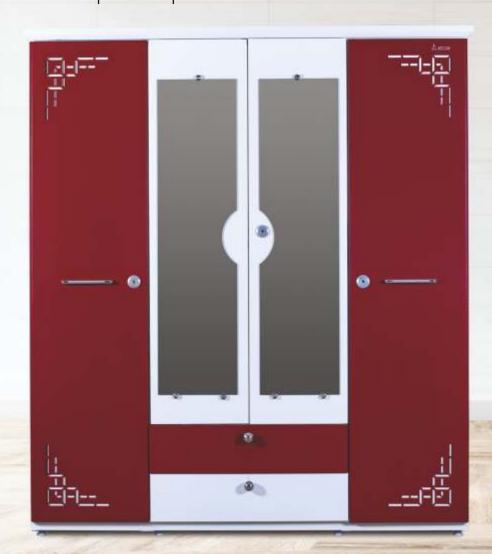

| Н   | W   | D   |
|-----|-----|-----|
| 78" | 60" | 20" |

Italian Cupboard 3 DOOR

H W D 78" 46" 20"

FE -1013

Italian Cupboard 3 DOOR

| Н   | W   | D   |
|-----|-----|-----|
| 78" | 46" | 20" |

FE -1014 W Н CNC Laser Cutting Design Model 78" 40" FE -1015