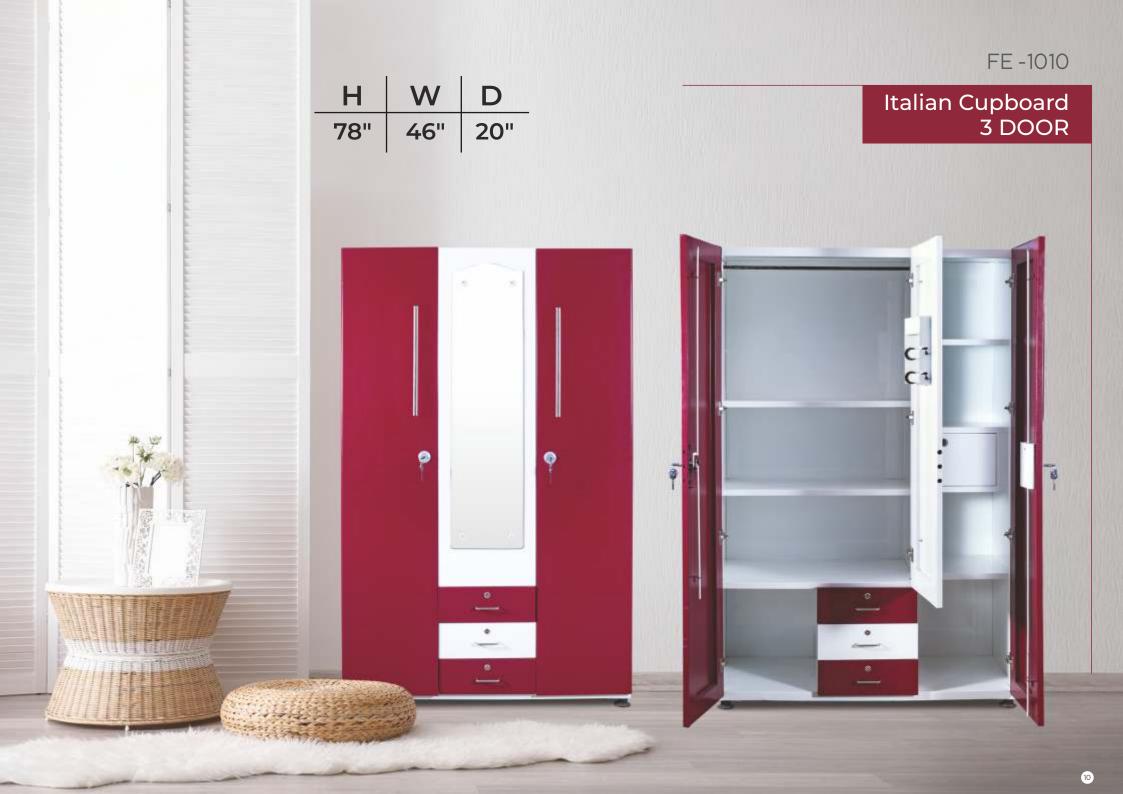

| Н   | W   | D   |
|-----|-----|-----|
| 78" | 60" | 20" |

Italian Cupboard 3 DOOR

H W D 78" 46" 20"

FE -1013

Italian Cupboard 3 DOOR

| Н   | W   | D   |
|-----|-----|-----|
| 78" | 46" | 20" |

FE -1014 W Н CNC Laser Cutting Design Model 78" 40" FE -1015