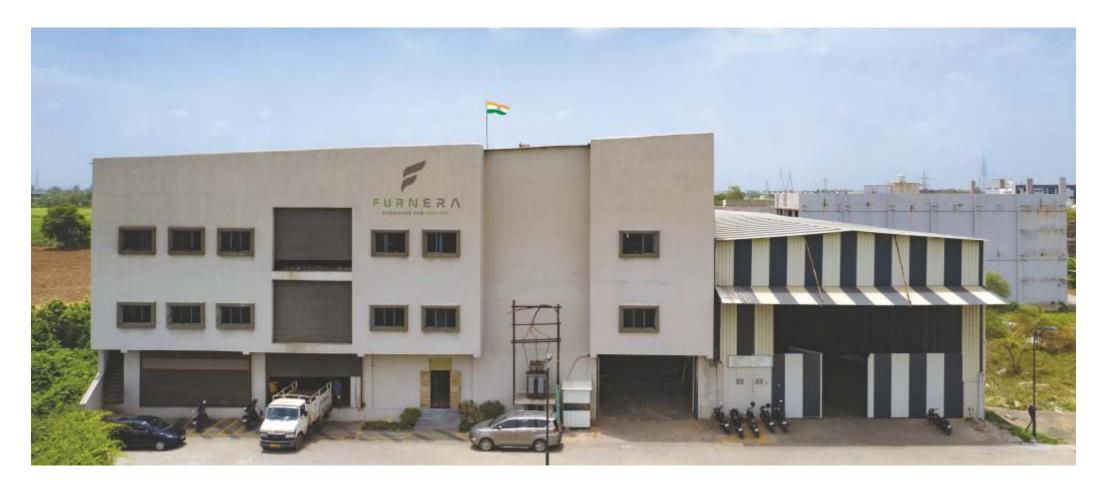

The ambition of an energetic Youngman Vijay, combined with wisdom of his father Dilipbhai added another milestone in the successful journey of Shree Ambika Steel Industries. In 2022, aftermath of Covid-19 could not decelerate the speed of growth but the factory area increased to 1 lakh Sq.feet in Palsana area and Product portfolio augmented to more than twenty five.