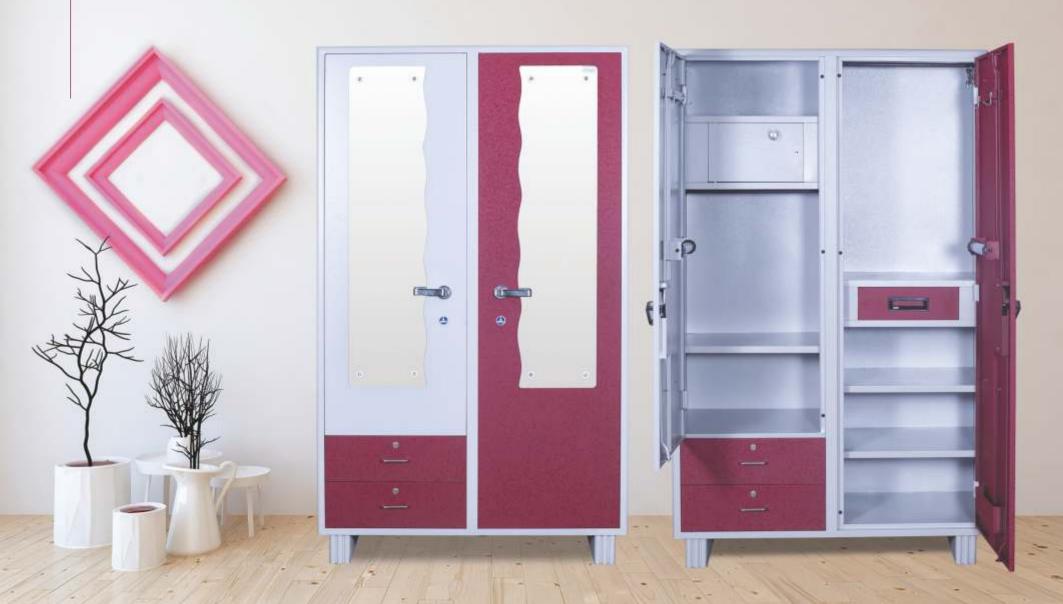

FE-1002

Domestic Full Hanger Locker - 2 Drawer Cupboard

| H   | W   | D   |
|-----|-----|-----|
| 78" | 40" | 20" |
| 78" | 46" | 20" |

| Н   | W   | D   |
|-----|-----|-----|
| 78" | 46" | 20" |

Domestic Sangam Locker - 2 Drawer Cupboard