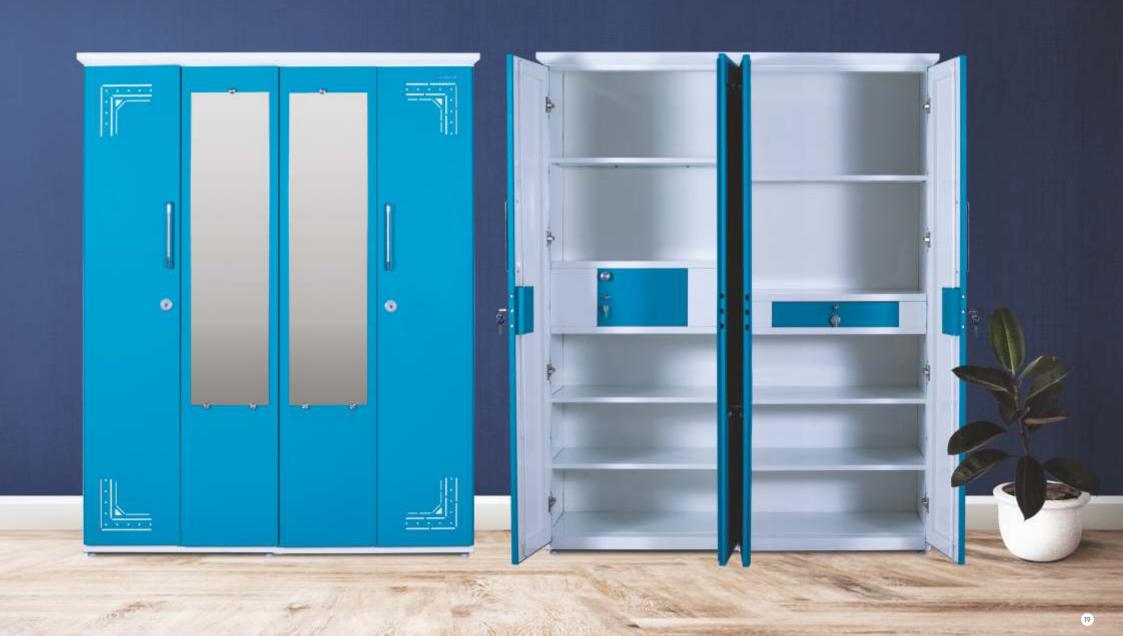

CNC Laser Cutting Design Model

| Н   | W   | D   |
|-----|-----|-----|
| 78" | 60" | 21" |

FE-1019

CNC Laser Cutting Design Model

| Н   | W   | D   |
|-----|-----|-----|
| 78" | 78" | 21" |

| Н   | W   | D   |
|-----|-----|-----|
| 78" | 66" | 21" |