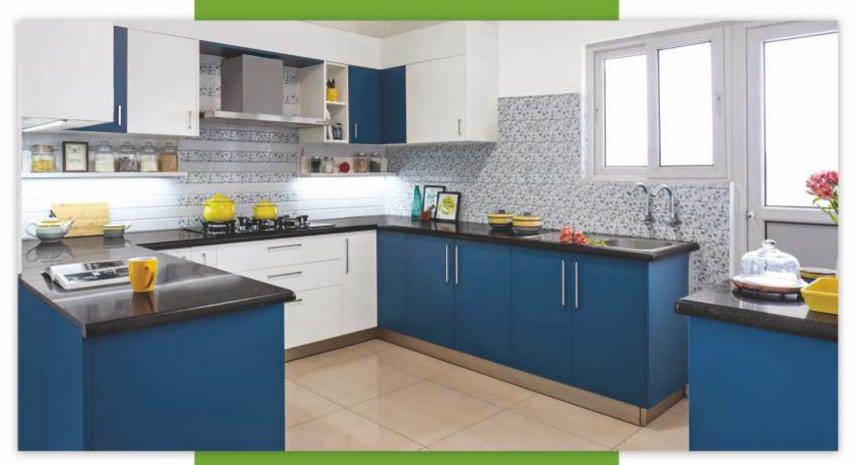

l

| Н   | W   | D   |
|-----|-----|-----|
| 78" | 58" | 21" |





| H W D 78" 47" 21" | FE -1017<br>CNC Laser Cutting<br>Design Model |
|-------------------|-----------------------------------------------|
|                   |                                               |
|                   |                                               |
|                   |                                               |
|                   |                                               |

CNC Laser Cutting Design Model

| Н   | W   | D   |
|-----|-----|-----|
| 78" | 60" | 21" |



FE-1019

CNC Laser Cutting Design Model

| Н   | W   | D   |
|-----|-----|-----|
| 78" | 78" | 21" |



| Н   | W   | D   |
|-----|-----|-----|
| 78" | 66" | 21" |

FE -1020 CNC Laser Cutting Design Model















# MODULAR





### **WE ALSO MANUFACTURE:**

# INSTITUTIONAL - INDUSTRIAL PRODUCTS

**Mobile Compactor** Locker Cupboard Library Cupboard Store-well Cupboard Mobile Locker for Staff Filing Cabinet Slotted Angle Rack SS Canteen Table Office Table Office Chairs Shoe Rack **Book Case** Heavy Duty Rack Display Rack Benches **Display Counter** 





## **OUR MACHINERY**















### **OUR VALUABLE CLIENTS**

























for being our valued customer.

We are grateful for the pleasure of serving you.



326 to 333, Rajhans Texpa, Tati Jagda, Kadodara to Palsana, N.H. No. 8, Baleshwar, Palsana, Surat - 394 317

info@furnera.in

www.furnera.in

**()** +91 97129 99589

**Q** +91 72039 99589